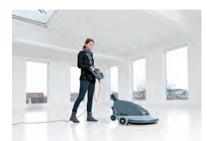

handle

BU500 burnisher is a 1500rpm belt driven machine. Improved ergonomy in use and transportation, thus adding special features as ergonomic handle, trip fuse, built-in padholder, 15m cable, robust construction.