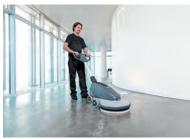

handle

BU500 burnisher is a 1500rpm belt driven machine. Improved ergonomy in use and transportation, thus adding special features as ergonomic handle, trip fuse, built-in padholder, 15m cable, robust construction.