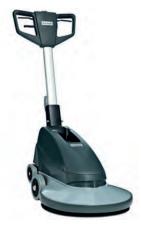

| TECHNICAL DATA                                 | BU500        |
|------------------------------------------------|--------------|
|                                                |              |
| Protection class / IP protection               | IPX0         |
| Rated power (W)                                | 1100         |
| Sound pressure level at 1.5 m (dB(A) ISO 3744) | <70          |
| Brush/pad diameter (mm)                        | 510          |
| Brush/pad pressure (g/cm <sup>2</sup> )        | 10           |
| Brush/pad speed (RPM)                          | 1500         |
| Brush torque (nm)                              | 12           |
| Cable length (m)                               | 15           |
| Height motorhousing (mm)                       | na           |
| Height with handle vertical (mm)               | 1261         |
| Length x width x height (mm)                   | 824x566x1261 |
| Weight (kg)                                    | 41           |
| FEATURES                                       |              |
| Cable holder                                   | •            |
| Ergonomic handle                               | •            |
| Folding handle                                 | •            |
| High visibility cable                          | •            |
| Easy cable change                              | •            |
| Belt drive                                     | •            |
| Burnishing                                     | •            |
| ITEM NO.                                       | 56380063     |