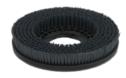

Ø 0.6 Standard brush (x 2) white everyday cleaning

Ø 1.2 Tynex brush (x 2) black floor stripping

**PAD HOLDERS** 

PADS

**Black pad (x 2)** for an aggressive floor stripping

**Brown pad (x 2)** for floor stripping

Blue pad (x 2) for deep scuff and stains removal

2 x 11"

**Red pad (x 2)** for everyday cleaning

White pad (x 2) for buffing