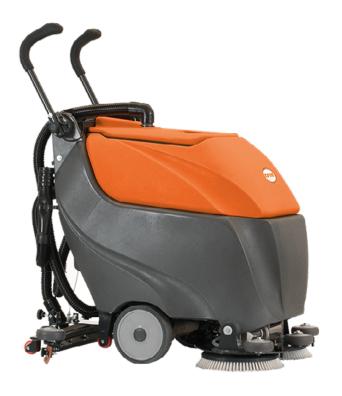

## **GRANDE BRIO 55 BRUSHES AND PADS SELECTION**

A variety of brushes and a full range pads are available for your 55, to look after different types of floors. Use this guide to chose the most appropriate brush or pads accordingly to your cleaning needs.

Ø 0.6 Standard brush (x 2) white everyday cleaning

Ø 1.2 Tynex brush (x 2) black floor stripping

**PAD HOLDERS** 

PADS

**Black pad (x 2)** for an aggressive floor stripping

**Brown pad (x 2)** for floor stripping