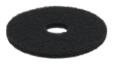

Ø 0.6 Standard brush (x 2) white everyday cleaning

Ø 1.2 Tynex brush (x 2) black floor stripping

**PAD HOLDERS** 

PADS

**Black pad (x 2)** for an aggressive floor stripping

**Brown pad (x 2)** for floor stripping

Blue pad (x 2) for deep scuff and stains removal

2 x 11"

**Red pad (x 2)** for everyday cleaning

White pad (x 2) for buffing