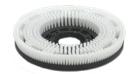

Ø 0.6 Standard brush (x 2) white everyday cleaning

Ø 1.2 Tynex brush (x 2) black floor stripping

**PAD HOLDERS** 

PADS

**Black pad (x 2)** for an aggressive floor stripping

**Brown pad (x 2)** for floor stripping