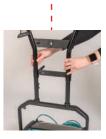

## EASY

Handle assembly is quick and easy to assemble to the base, ready for the machine to be used