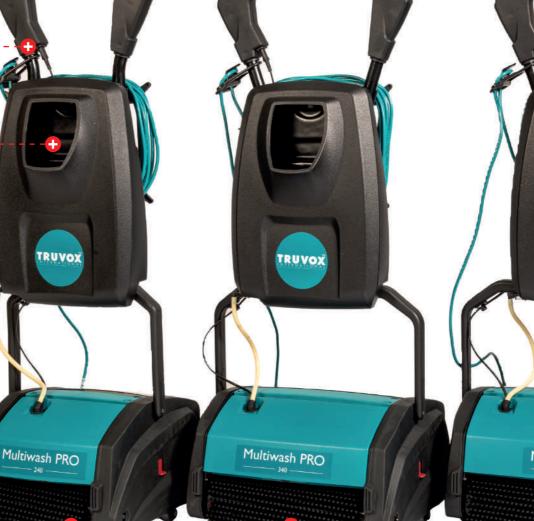

VERSATILE

Exceptional pick up of solution that leaves floors ready to walk on in seconds

| Model                              |                   | Multiwash™ Pro 240 |
|------------------------------------|-------------------|--------------------|
| Product Code                       |                   | MWPRO240           |
| TECHNICAL SPECIFICATION            |                   |                    |
| Voltage AC (~)/ Frequency          | V/Hz              | 230/50             |
| Motor Power (+ pump)               | W                 | 750 + 26           |
| Solution tank capacity             | litres            | 4                  |
| Productivity Rate                  | m²/h              | 250                |
| Brush width                        | cm                | 24                 |
| Brush speed                        | rpm               | 650                |
| Brush pressure                     | g/cm <sup>2</sup> | 220                |
| Sound pressure level               | dB(A)             | 69                 |
| Dimensions $(L \times W \times H)$ | cm                | 39 × 35 × 111      |
| Weight                             | kg                | 21.5               |
| Cable length                       | m                 | 12                 |
| Warranty                           |                   |                    |

#### POWERFUL

Counter-rotating cylindrical brushes scrub & lift dirt and water onto a rotating recovery drum to pick up solution

| Multiwash™ | Pro | 340 |  |
|------------|-----|-----|--|
| MWPRO340   |     |     |  |

#### Multiwash™ Pro 440 MWPRO440

| 230/50                      | 230/50    |
|-----------------------------|-----------|
| 950 + 26                    | 1150 + 26 |
| 4                           | 4         |
| 350                         | 450       |
| 34                          | 44        |
| 650                         | 650       |
| 190                         | 170       |
| 69                          | 71        |
| 39 × 45 × 1 I I             | 39 x 55 x |
| 26.5                        | 31        |
| 12                          | 12        |
| Lyoan subject to conditions |           |