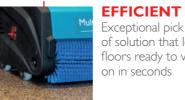

VERSATILE

Exceptional pick up of solution that leaves floors ready to walk on in seconds

| Model                              |                   | Multiwash™ Pro 240 |
|------------------------------------|-------------------|--------------------|
| Product Code                       |                   | MWPRO240           |
| TECHNICAL SPECIFICATION            |                   |                    |
| Voltage AC (~)/ Frequency          | V/Hz              | 230/50             |
| Motor Power (+ pump)               | W                 | 750 + 26           |
| Solution tank capacity             | litres            | 4                  |
| Productivity Rate                  | m²/h              | 250                |
| Brush width                        | cm                | 24                 |
| Brush speed                        | rpm               | 650                |
| Brush pressure                     | g/cm <sup>2</sup> | 220                |
| Sound pressure level               | dB(A)             | 69                 |
| Dimensions $(L \times W \times H)$ | cm                | 39 × 35 × 111      |
| Weight                             | kg                | 21.5               |
| Cable length                       | m                 | 12                 |
| Warranty                           |                   |                    |