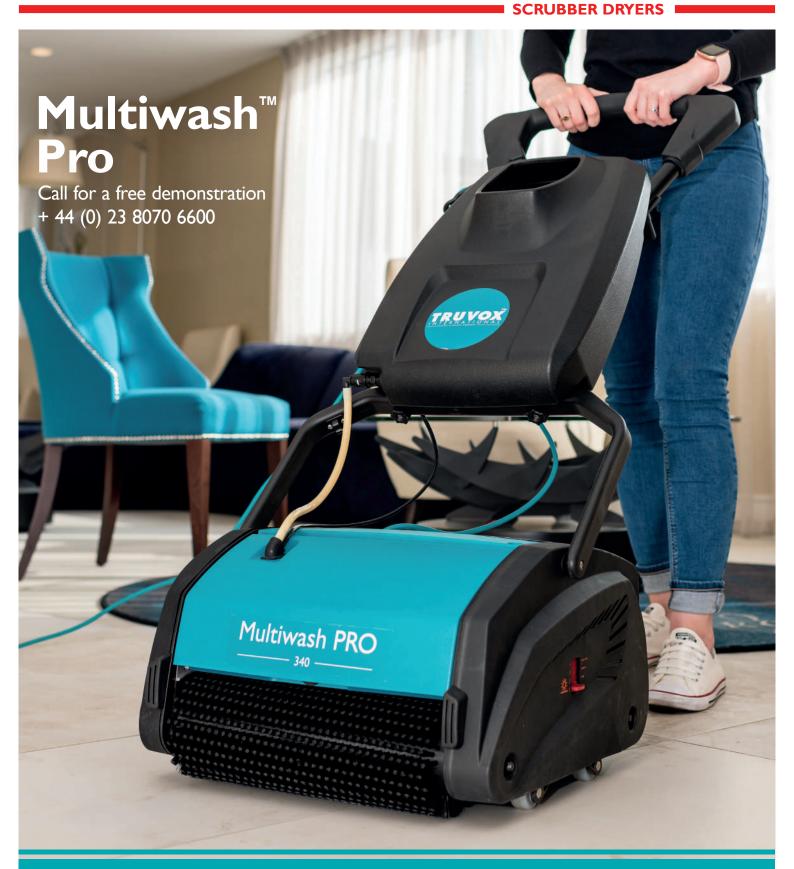

# **Multiwash<sup>™</sup> Pro**

The new re-designed range of Multiwash Pro scrubber dryers will wash, scrub and dry in just one single pass. Giving improved cleaning results, your floors will be left clean and dry ready for your customers and staff to walk on.

### **SCRUBBER DRYERS**

## EASY

Handle assembly is quick and easy to assemble to the base, ready for the machine to be used

#### POWERFUL

Counter-rotating cylindrical brushes scrub & lift dirt and water onto a rotating recovery drum to pick up solution

| Multiwash™ | Pro | 340 |  |
|------------|-----|-----|--|
| MWPRO340   |     |     |  |