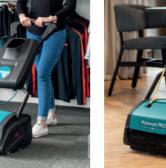

## EASY

Handle assembly is quick and easy to assemble to the base, ready for the machine to be used

#### EFFECTIVE

Easy to change brush pressure to accommodate floor type and level of dirt

TRUVOX

Increased brush diameter gives 12% more scrubbing power providing an even better cleaning performance