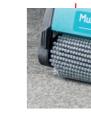

#### EFFECTIVE

Easy to change brush pressure to accommodate floor type and level of dirt

TRUVOX

Increased brush diameter gives 12% more scrubbing power providing an even better cleaning performance

#### POWERFUL

Counter-rotating cylindrical brushes scrub & lift dirt and water onto a rotating recovery drum to pick up solution

| Multiwash™ | Pro | 340 |  |
|------------|-----|-----|--|
| MWPRO340   |     |     |  |