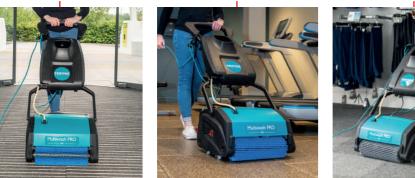

# **Multiwash<sup>™</sup> Pro**

The new re-designed range of Multiwash Pro scrubber dryers will wash, scrub and dry in just one single pass. Giving improved cleaning results, your floors will be left clean and dry ready for your customers and staff to walk on.

solution

you to clean right up to the edge

7 litre solution tank for greater

productivity

NEW

PRODUCT

Effective on all floors with brushes available for carpets, hard floors, escalators and entrance matting

VERSATILE

Exceptional pick up of solution that leaves floors ready to walk on in seconds

| Model                              |                   | Multiwash™ Pro 240 |
|------------------------------------|-------------------|--------------------|
| Product Code                       |                   | MWPRO240           |
| TECHNICAL SPECIFICATION            |                   |                    |
| Voltage AC (~)/ Frequency          | V/Hz              | 230/50             |
| Motor Power (+ pump)               | W                 | 750 + 26           |
| Solution tank capacity             | litres            | 4                  |
| Productivity Rate                  | m²/h              | 250                |
| Brush width                        | cm                | 24                 |
| Brush speed                        | rpm               | 650                |
| Brush pressure                     | g/cm <sup>2</sup> | 220                |
| Sound pressure level               | dB(A)             | 69                 |
| Dimensions $(L \times W \times H)$ | cm                | 39 × 35 × 111      |
| Weight                             | kg                | 21.5               |
| Cable length                       | m                 | 12                 |
| Warranty                           |                   |                    |

## EASY

Handle assembly is quick and easy to assemble to the base, ready for the machine to be used

#### EFFECTIVE

Easy to change brush pressure to accommodate floor type and level of dirt

TRUVOX

Increased brush diameter gives 12% more scrubbing power providing an even better cleaning performance

#### POWERFUL

Counter-rotating cylindrical brushes scrub & lift dirt and water onto a rotating recovery drum to pick up solution

| Multiwash™ | Pro | 340 |  |
|------------|-----|-----|--|
| MWPRO340   |     |     |  |