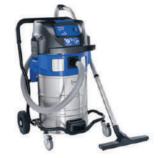

## Two-motor performance for heavy-duty cleaning

- Dual-motor industrial performance
- High quality stainless steel container with steel chassis
- Washable PET fleece filter with minimum 99.9% filtration efficiency
- MultiFit accessory system for the ultimate in task flexibility
- Accessory storage and tool deposit