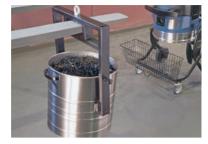

The big capacity stainless steel container of the ATTIX 965-21 SD keeps emptying to a minimum and ensures longer working time. The practical SitDown container system makes emptying convenient for fast and productive cleaning.