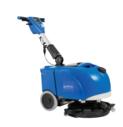

## **SCRUBTEC 337.2 - Small scrubber/dryers**

## Battery powered and ideal for small areas

- Outstanding pressure for excellent scrubbing effectiveness
- Easily adjustable deck for a perfect traction control
- Adjustable water flow
- Fast and simple maintenance since all components are easily accessible
- Clear recovery lid
- Ergonomic, adjustable and foldable handle
- Large non marking wheels for easy transport
- Automatic brush and solution on off in neutral
- Patent Elastic Strap System for easy installation and removal of squeegee blades
- On board charger
- Real two tank system in one
- Unique rotating deck allows cleaning both backward and forward