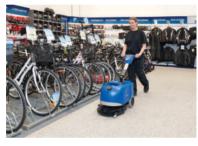

## **SCRUBTEC 337.2 - Small scrubber/dryers**

## Battery powered and ideal for small areas

- Outstanding pressure for excellent scrubbing effectiveness
- Easily adjustable deck for a perfect traction control
- Adjustable water flow
- Fast and simple maintenance since all components are easily accessible
- Clear recovery lid
- Ergonomic, adjustable and foldable handle
- Large non marking wheels for easy transport
- Automatic brush and solution on off in neutral
- Patent Elastic Strap System for easy installation and removal of squeegee blades
- On board charger
- Real two tank system in one
- Unique rotating deck allows cleaning both backward and forward