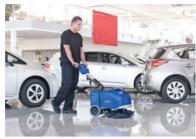

## **SCRUBTEC 337.2 - Small scrubber/dryers**

## Battery powered and ideal for small areas

- Outstanding pressure for excellent scrubbing effectiveness
- Easily adjustable deck for a perfect traction control
- Adjustable water flow
- Fast and simple maintenance since all components are easily accessible
- Clear recovery lid
- Ergonomic, adjustable and foldable handle
- Large non marking wheels for easy transport
- Automatic brush and solution on off in neutral
- Patent Elastic Strap System for easy installation and removal of squeegee blades
- On board charger
- Real two tank system in one
- Unique rotating deck allows cleaning both backward and forward