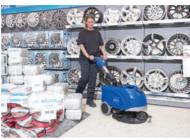

## **SCRUBTEC 337.2 - Small scrubber/dryers**

## Battery powered and ideal for small areas

- Outstanding pressure for excellent scrubbing effectiveness
- Easily adjustable deck for a perfect traction control
- Adjustable water flow
- Fast and simple maintenance since all components are easily accessible
- Clear recovery lid
- Ergonomic, adjustable and foldable handle
- Large non marking wheels for easy transport
- Automatic brush and solution on off in neutral
- Patent Elastic Strap System for easy installation and removal of squeegee blades
- On board charger
- Real two tank system in one
- Unique rotating deck allows cleaning both backward and forward